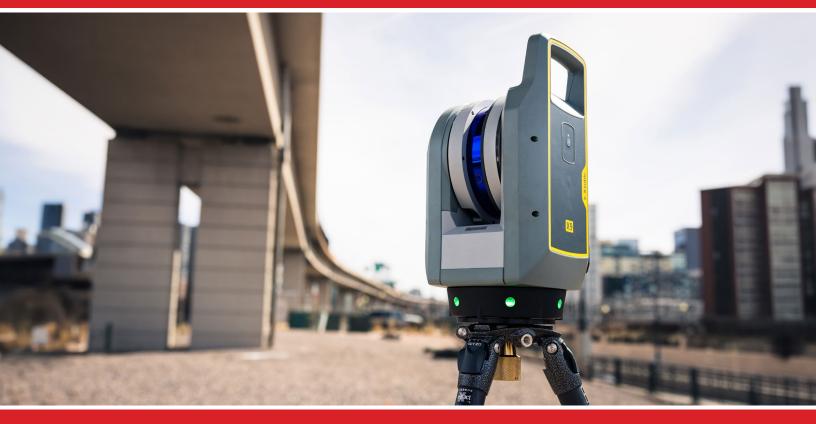

### WHAT'S NEW?

- Trimble X9 3D Laser Scanning System
- Trimble TSC7 v2 Controller
- Trimble R580 GNSS Receiver
- On-demand Training

Join us following the User Forum for Frontier Precision's Annual Customer Appreciation Event from 6:00 pm - 9:00 pm! [LOCATION TO BE ANNOUNCED]